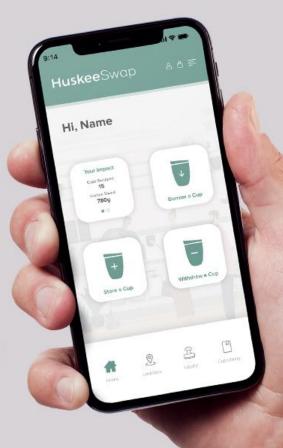

rs and Cafes** 



**Partnership Experience** 

### SETUP COSTS AND R.O.I.

'The Average Australian Cafe'

- Huskee Bundles for under \$200
- Cups RRP between \$18 \$24
- \$4,000/year in retail average
- ROI in under 2 months (5 cups/month)
  \*ROI does not including savings
- Significant savings on disposables costs

\*ex. 200 cups/day = < \$18,000/year savings



## HOW TO GET SET UP

### **Two Accounts Needed**



### **Two Sets of Cups Needed**



### HILLING SKEESWAP THE CUP EXCHANCE SYSTEM SQY All partner to a Maxmet's a BROB Read in your module a lines SRAP Read in your shall be a lines Read and a lines and a lines Read and a line a lines Read a lines Read a line a lines Read a line a lines Read a lines Read a line a lines Read a line a lines Read a line a lines Read a lines R







# **Our Top 10 - HuskeeSwap Key Differences**

|  | Huskee                                                           | Other Models                                        |  |
|--|------------------------------------------------------------------|-----------------------------------------------------|--|
|  | Only Swap system with Revenue Stream                             | Only disposables cost savings                       |  |
|  | No ongoing costs, subscriptions, deposits, transaction fees, etc | Ongoing costs & fees to businesses and/or consumers |  |
|  | Tech is Opt-In as needed                                         | Tech required for businesses and/or consumers       |  |
|  | No Credit Card details needed                                    | Credit Card details required